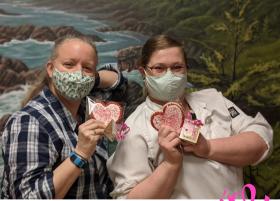

## FEEL GOOD

Staff and Residents at the HoJo had

fun making some ice sculptures.

We all know Erica loves to bake... And now she has graciously accepted to help designing some by welcome cookies for our new hires. She even baked designed all Valentine's Day cookies!