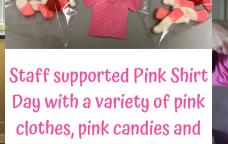

## PINK SHIRT DAY

STOP BULLYING

Our Place Staff showcased belonging by participating in Pink Shirt Day. Wearing pink to stand against bullying.